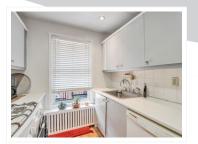

Enjoy hardwood floors throughout the main living areas, recessed lighting, and carpeted bedrooms for added comfort. The updated kitchen features a gas range, refrigerator, dishwasher, and generous storage.