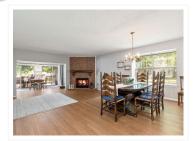

## **Amazing Opportunity in Vanderhaven Farms!**

3608 Pinhorn Drive, Bridgewater, NJ 08807

This is your opportunity to find a Vanderhaven Farms 3-bedroom End-Unit with a brand-new GE Stainless Steel kitchen appliance suite including a wine refrigerator/all wood cabinets in a custom cabinet layout/LVP flooring. Also on the 1st floor is a newly renovated powder with a furniture quality custom vanity/marble top. On the 1st floor there is LVP flooring throughout which gives the look of hardwood flooring but with the added advantage of being waterproof and scratch resistant. There will also be ALL brand-new windows installed prior to the closing. The windows have been ordered! This model is the largest and it also offers the 14x8 sunroom addition complete with two large storage closets. On the 1st floor you also will find an expansive 17x10 Dining Rm which is open to the 20x12 Great Room with a wood-burning fireplace. The 2nd floor offers 3 large bedrooms, laundry room and 2 full baths. Off of the sunroom is your choice of two sliding glass doors to enter your rear deck! You are just a short