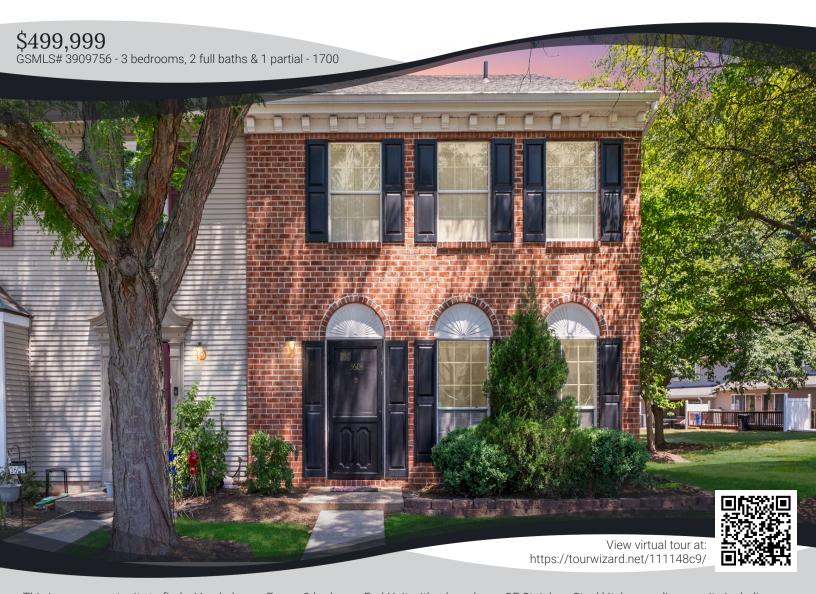

## **Amazing Opportunity in Vanderhaven Farms!**

3608 Pinhorn Drive, Bridgewater, NJ 08807

This is your opportunity to find a Vanderhaven Farms 3-bedroom End-Unit with a brand-new GE Stainless Steel kitchen appliance suite including a wine refrigerator/all wood cabinets in a custom cabinet layout/LVP flooring. Also on the 1st floor is a newly renovated powder with a furniture quality custom vanity/marble top. On the 1st floor there is LVP flooring throughout which gives the look of hardwood flooring but with the added advantage of being waterproof and scratch resistant. There will also be ALL brand-new windows installed prior to the closing. The windows have been ordered! This model is the largest and it also offers the 14x8 sunroom addition complete with two large storage closets. On the 1st floor you also will find an expansive 17x10 Dining Rm which is open to the 20x12 Great Room with a wood-burning fireplace. The 2nd floor offers 3 large bedrooms, laundry room and 2 full baths. Off of the sunroom is your choice of two sliding glass doors to enter your rear deck! You are just a short