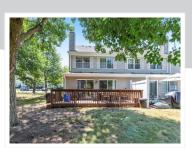

## **Amazing Opportunity in Vanderhaven Farms!**

3608 Pinhorn Drive, Bridgewater, NJ 08807

This is your opportunity to find a Vanderhaven Farms 3-bedroom End-Unit with a brand-new GE Stainless Steel kitchen appliance suite including a wine refrigerator/all wood cabinets in a custom cabinet layout/LVP flooring. Also on the 1st floor is a newly renovated powder with a furniture quality custom vanity/marble top. On the 1st floor there is LVP flooring throughout which gives the look of hardwood flooring but with the added advantage of being waterproof and scratch resistant. There will also be ALL brand-new windows installed prior to the closing. The windows have been ordered! This model is the largest and it also offers the 14x8 sunroom addition complete with two large storage closets. On the 1st floor you also will find an expansive 17x10 Dining Rm which is open to the 20x12 Great Room with a wood-burning fireplace. The 2nd floor offers 3 large bedrooms, laundry room and 2 full baths. Off of the sunroom is your choice of two sliding glass doors to enter your rear deck! You are just a short