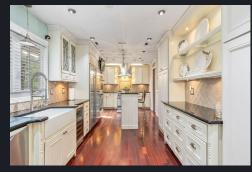

## **\$859,000** - 1451 PROSPECT AVENUE, PLAINFIELD, NJ 07060 GSMLS# 3865429 · · 4 BEDROOMS 4 FULL BATHROOMS

Nestled in the tranquil Sleepy Hollow area, this exquisite home is a true marvel of design and functionality. A seamless fusion of classic and contemporary elements infuses the space with light and warmth, creating an inviting haven. Impeccable craftsmanship is evident throughout. Upon entering, a stunning foyer sets the tone, leading to the formal living room, dining area, and a lovely library complete with a fireplace, perfect for those quiet evenings. The eat-in kitchen is gorgeous, boasting top-of-the-line appliances, two sinks, wood floors, & granite counter countertops. The architectural marvel continues with grand columns and intricate moldings that grace the interior. With several gorgeous bathrooms and a total of 4 generous bedrooms for a potential of 5 with modification, including a luxurious primary suite, this home is designed for comfort and style.