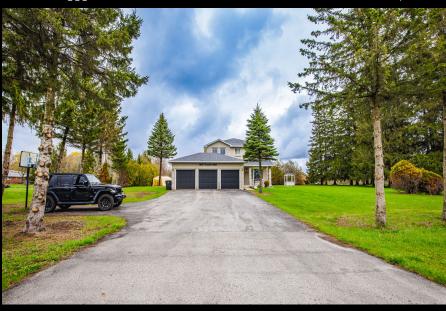

## FOR SALE SINGLE FAMILY DETACHED • 4 BEDROOMS & 2 BATHROOMS

4 BEDROOMS

2 FULL

172 FT BY 199 FT

## SINGLE FAMILY DETACHED

Gorgeous Custom Built Home Perfect For Any Car Enthusiast/Commuter Looking For That Little Slice Of Heaven Located On .81 Acre W/ 3 Car Garage & Parking For 10 Vehicles/Toys! This Spacious Home Feat. 2 Walkouts To Large Deck & Lovely Yard, Parkland At Back Of Property Provides Privacy W/mature Pear/Apple Trees. Perfect For Family Entertaining W/ Large Rec Rm In Basement W/ Mirrored Wall Perfect For Gym, Pool Table & Bar For Loads Of Fun!