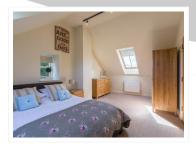

INSIDE Generous hallway with doors off to cloakroom, living room, kitchen/breakfast room and single bedroom.

Dogleg staircase to first floor good size landing, two bedrooms, one ensuite and bathroom.

OUTSIDE Shingle driveway to front.