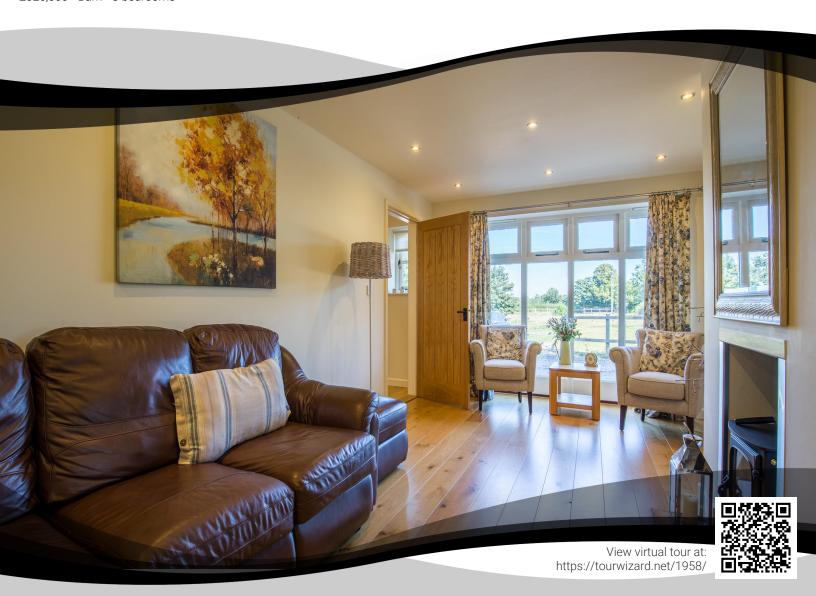

## LOUND

THE BARN A delightful 3 bedroom barn, tucked away in a blissful rural location on the outskirts of Lound Village. Accessed down a private driveway, The Old Cart Shed offers over 1300 sq ft of accommodation and secluded 0.25 acre south facing garden.

INSIDE Generous hallway with doors off to cloakroom, living room, kitchen/breakfast room and single bedroom.

Dogleg staircase to first floor good size landing, two bedrooms, one ensuite and bathroom.

OUTSIDE Shingle driveway to front.