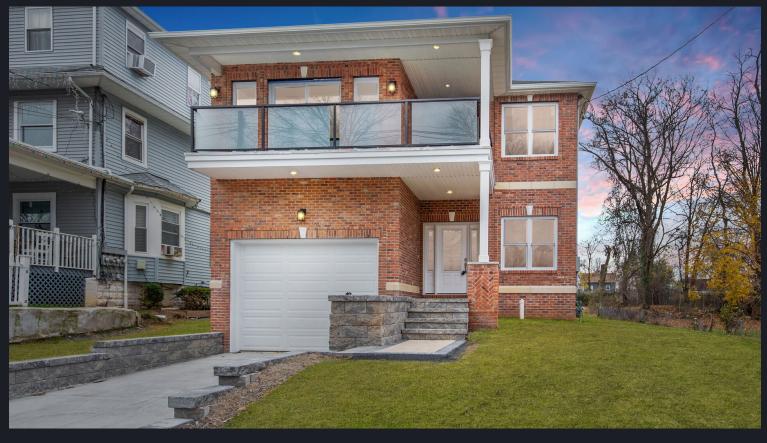

## **\$539,000** - 220 GRANT AVENUE, PLAINFIELD, NJ 07060 GSMLS# 3679849 • SINGLE FAMILY • 5 BEDROOMS , 3 FULL BATHROOMS & 1 PARTIAL

50X150\*

## SINGLE FAMILY

Beautiful home featuring 5 Bedrooms, 3 Full Baths & 1 Half bath, formal Living room, formal Dining room, gorgeous large eat-in Kitchen with full island, Stainless steel appliances, and designer cabinets, gorgeous wood floors, Asphalt shingle roof... Just to name a few. This home won't last. I am delighted to present this lovely home! Please ask for the feature sheet, floor plan & more info.