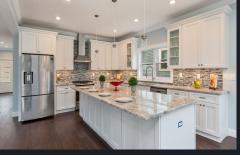

## SINGLE FAMILY

Beautiful home featuring 5 Bedrooms, 3 Full Baths & 1 Half bath, formal Living room, formal Dining room, gorgeous large eat-in Kitchen with full island, Stainless steel appliances, and designer cabinets, gorgeous wood floors, Asphalt shingle roof... Just to name a few. This home won't last. I am delighted to present this lovely home! Please ask for the feature sheet, floor plan & more info.