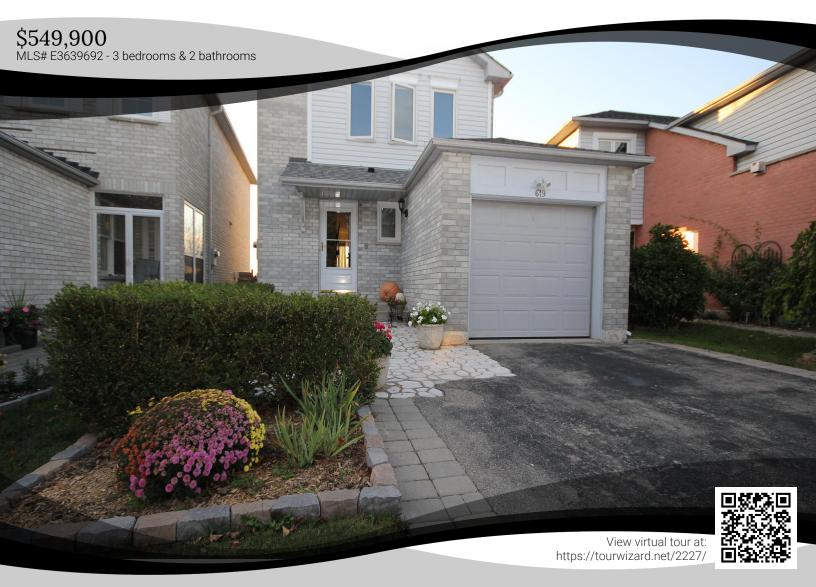

## Welcome To 619 Atwood Cres

619 Atwood Cres, Pickering, ON L1W3W6

You Will Fall In Love With This Charming Family Home In The Sought After Westshore Community. Featuring a Main Floor That Has Been Recently Remodelled, Providing An Open Concept Floorplan With Chic & Rustic Finishes. The Location is Unmatched - 1 Min From the 401, 2 Mins From the Go Station, Several Great Schools (Inc Brand New Catholic School), A Short Walk To Multiple Parks, Lake Ontario, Petticoat Creek Conservation Area, Shops, Soccer Fields & More. The Private Backyard Features A Large Deck For Entertaining & No Neighbours Behind! This Will Not Last! UPDATES: Garage Door 2009, Roof 2008, Remodelled Kitchen & Dining Room 2013, Laminate 2013, Stone Fireplace 2016, Main Level Windows 2013, Patio Door 2012, Upper Level Windows Rear 2016, Furnace 2007, Master Bedroom, Laminate 2012, LG Fridge 2016, GE Dishwasher 2016, LG Washer & Dryer 2015, Natural Gas Hookup for BBQ 2014, Stone Walkway 2015, Basement Refinished with Laminate & Potlights 2012