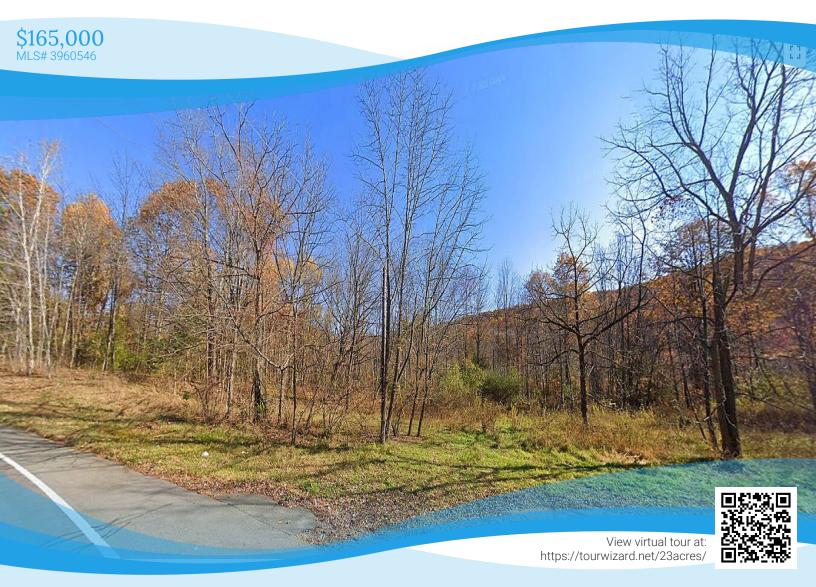

## 1646-1648 County Road 565 Vernon NJ

1646-1648 County Road 565, Vernon, NJ 07461

23 acres of heavily wooded property. Possible subdivision, stream on lot. Many possibilities Setbacks 75 feet front and rear 25 feet on sides. 35 feet tall and 2 and half stories tall. Schedule A, R2 approval attached. Permitted usages: Agricultural farm, clubhouse, Cluster development, Community residences for the developmentally disabled, family daycare, single family, daycare, home occupation, nature preserve, outdoor recreation, recreational facility personal.