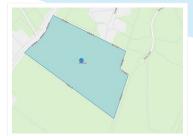

## 1646-1648 County Road 565 Vernon NJ

1646-1648 County Road 565, Vernon, NJ 07461

23 acres of heavily wooded property. Possible subdivision, stream on lot. Many possibilities Setbacks 75 feet front and rear 25 feet on sides. 35 feet tall and 2 and half stories tall. Schedule A, R2 approval attached. Permitted usages: Agricultural farm, clubhouse, Cluster development, Community residences for the developmentally disabled, family daycare, single family, daycare, home occupation, nature preserve, outdoor recreation, recreational facility personal.