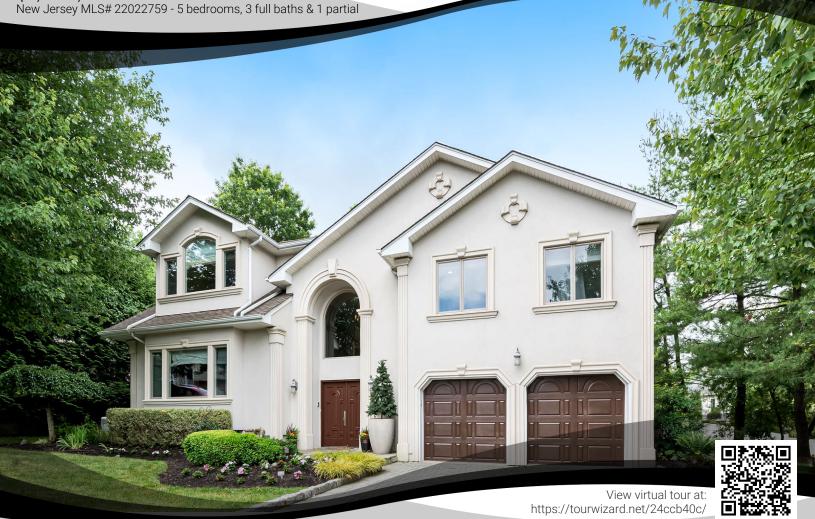

## The Most Exquisite Contemporary Home In Leonia!

332 Vreeland Avenue, Leonia, NJ 07605

## \$1,488,000

The most exquisite fully re-built and expanded contemporary home to hit the market in the sought-after East Hill of Leonia. This home will take your breath away! A one-of-a-kind house featuring a brand new stunning chef's kitchen, with an open concept floor plan that leads to a large dining room and oversized living room. Additional prominent features are the enormous family room with a beautiful fireplace that unfolds onto a very charming 'secret garden' patio and backyard. Five bedrooms; two are en-suite, with one on its' own private floor flanked with vast oversized windows, vaulted ceilings, a beautiful sitting room, and an enormous bathroom. In addition to almost 4,000 sq ft of living space is the fully refinished basement, and an oversized two-car garage. Built-in generator. This incredible home has four levels of custom interior spaces that simply offer any family a once-in-a-lifetime opportunity to live in the most delightful home in Leonia. This is a must-see!