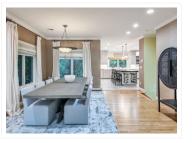

## \$1,488,000

The most exquisite fully re-built and expanded contemporary home to hit the market in the sought-after East Hill of Leonia. This home will take your breath away! A one-of-a-kind house featuring a brand new stunning chef's kitchen, with an open concept floor plan that leads to a large dining room and oversized living room. Additional prominent features are the enormous family room with a beautiful fireplace that unfolds onto a very charming 'secret garden' patio and backyard. Five bedrooms; two are en-suite, with one on its' own private floor flanked with vast oversized windows, vaulted ceilings, a beautiful sitting room, and an enormous bathroom. In addition to almost 4,000 sq ft of living space is the fully refinished basement, and an oversized two-car garage. Built-in generator. This incredible home has four levels of custom interior spaces that simply offer any family a once-in-a-lifetime opportunity to live in the most delightful home in Leonia. This is a must-see!