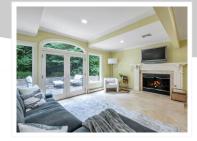

## \$1,488,000

The most exquisite fully re-built and expanded contemporary home to hit the market in the sought-after East Hill of Leonia. This home will take your breath away! A one-of-a-kind house featuring a brand new stunning chef's kitchen, with an open concept floor plan that leads to a large dining room and oversized living room. Additional prominent features are the enormous family room with a beautiful fireplace that unfolds onto a very charming 'secret garden' patio and backyard. Five bedrooms; two are en-suite, with one on its' own private floor flanked with vast oversized windows, vaulted ceilings, a beautiful sitting room, and an enormous bathroom. In addition to almost 4,000 sq ft of living space is the fully refinished basement, and an oversized two-car garage. Built-in generator. This incredible home has four levels of custom interior spaces that simply offer any family a once-in-a-lifetime opportunity to live in the most delightful home in Leonia. This is a must-see!