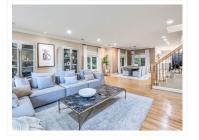

## \$1,488,000

The most exquisite fully re-built and expanded contemporary home to hit the market in the sought-after East Hill of Leonia. This home will take your breath away! A one-of-a-kind house featuring a brand new stunning chef's kitchen, with an open concept floor plan that leads to a large dining room and oversized living room. Additional prominent features are the enormous family room with a beautiful fireplace that unfolds onto a very charming 'secret garden' patio and backyard. Five bedrooms; two are en-suite, with one on its' own private floor flanked with vast oversized windows, vaulted ceilings, a beautiful sitting room, and an enormous bathroom. In addition to almost 4,000 sq ft of living space is the fully refinished basement, and an oversized two-car garage. Built-in generator. This incredible home has four levels of custom interior spaces that simply offer any family a once-in-a-lifetime opportunity to live in the most delightful home in Leonia. This is a must-see!