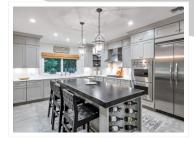

## \$1,488,000

The most exquisite fully re-built and expanded contemporary home to hit the market in the sought-after East Hill of Leonia. This home will take your breath away! A one-of-a-kind house featuring a brand new stunning chef's kitchen, with an open concept floor plan that leads to a large dining room and oversized living room. Additional prominent features are the enormous family room with a beautiful fireplace that unfolds onto a very charming 'secret garden' patio and backyard. Five bedrooms; two are en-suite, with one on its' own private floor flanked with vast oversized windows, vaulted ceilings, a beautiful sitting room, and an enormous bathroom. In addition to almost 4,000 sq ft of living space is the fully refinished basement, and an oversized two-car garage. Built-in generator. This incredible home has four levels of custom interior spaces that simply offer any family a once-in-a-lifetime opportunity to live in the most delightful home in Leonia. This is a must-see!