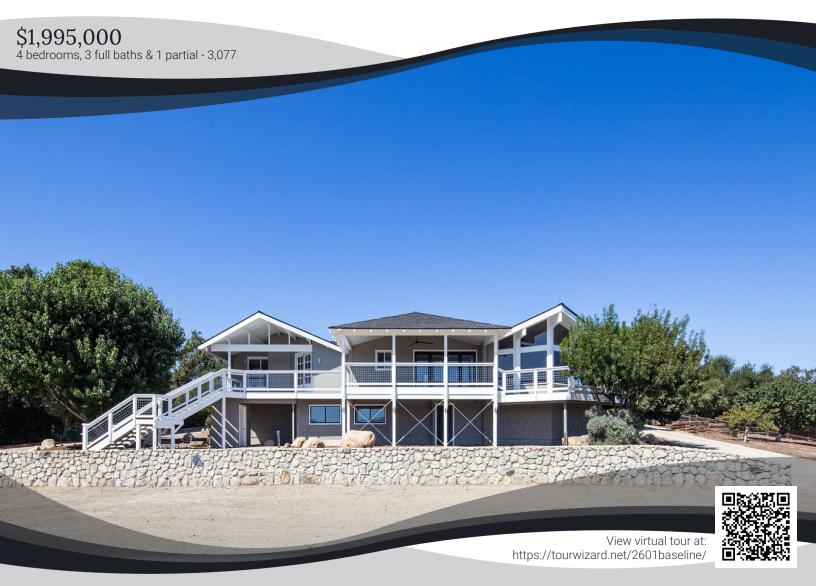

## Sunshine Meadow Ranch

2601 Baseline Avenue, Solvang, CA 93463

Ranch style meets Contemporary Farmhouse in this just completed total and complete renovation on nearly 5 rolling acres with gorgeous views of nearby vineyards, foothills and horizon. Sunshine Meadow Ranch is just up the hill from the coveted Ballard township, this location offers bucolic living yet close proximity to the evolving upscale Ballard destination vibe. In over 3,000 square feet, the 4 bedroom and 3.5 bath floor plan offers sparkling brand new everything including vast open gathering spaces with cathedral ceilings and natural light, massive windows, custom kitchen, trendy master bedroom with new en suite bathroom, retextured interior throughout, rebuilt wrap around decks and redesigned streamlined landscaping. One bed and bath suite has its own sitting room and private entrance. Check out the fabulous 1700+ square foot party or horse barn that will also work beautifully to house your car collection or other hobbies. New plumbing, electrical, heating, air conditioning and so much more! If