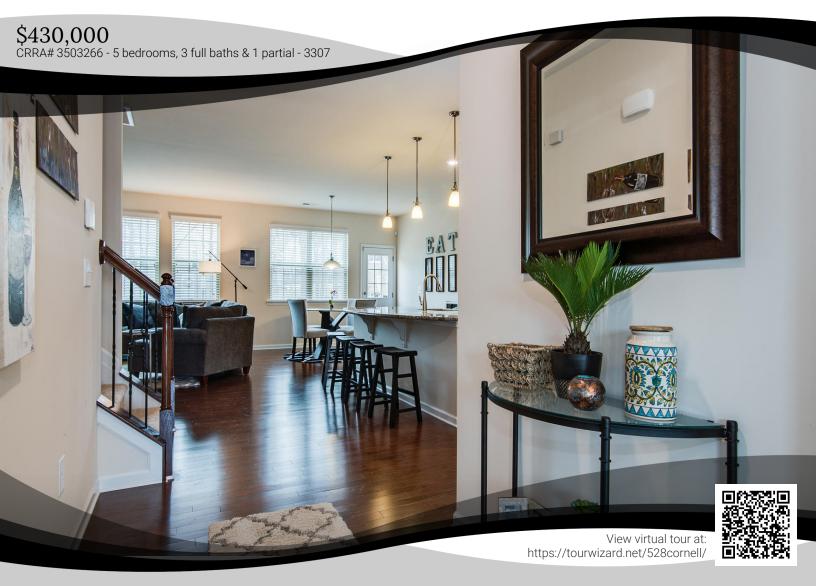

## 528 Cornell Drive in The Retreat at Rayfield

528 Cornell Drive, Indian Land, SC 29707

Minutes from Ballantyne in SC... The Retreat at Rayfield

This popular Lennar Hadley plan features upgraded stainless gourmet kitchen with oversized island and full pantry, split upper level separating serenity of the master suite and large guest rooms from the spacious bonus room for entertaining. One of the premier locations within this sought-after neighborhood, you can walk across street to pool, clubhouse with fitness center, playground and mail center. Enjoy a fenced level private backyard from your oversized deck, shaded by a large natural area with trees for privacy. This home has so many popular features including a first floor guest suite and large office. Come tour 528 Cornell Drive in The Retreat at Rayfield...just minutes from Ballantyne.