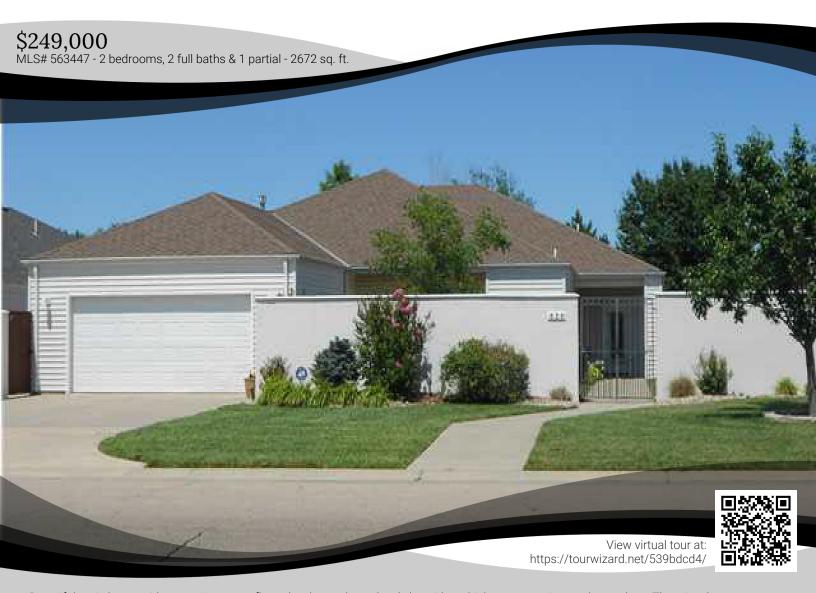

## Patio Home Lifestyle

838 N. Glenmoor, Wichita, KS 67230

- Beautiful patio home with a spacious open floor plan, located on a lovely lot with multiple access points to the gardens. There is a low maintenance tile entry, sunny open living and dining room space with stone fireplace, perfect for entertaining or quiet evenings at home! The large kitchen features all appliances and plenty of cabinets, granite breakfast bar, perfect for serving and entertaining. The huge master suite has a private bath with his/her walk-in closets, whirlpool tub, linen closet and walk-in shower. There is an additional large bedroom suite with full bath, walk in closet and a private entrance from the patio, perfect for guests. Large laundry room with walk-in pantry, large indoor storage is also reinforced safe room, home includes washer and dryer. Enjoy outdoor living and entertaining with a pergola covered patio overlooking open back yard. This beautiful, easy living patio home won't last long!