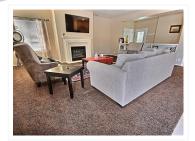

## Patio Home Lifestyle

838 N. Glenmoor, Wichita, KS 67230

- Beautiful patio home with a spacious open floor plan, located on a lovely lot with multiple access points to the gardens. There is a low maintenance tile entry, sunny open living and dining room space with stone fireplace, perfect for entertaining or quiet evenings at home! The large kitchen features all appliances and plenty of cabinets, granite breakfast bar, perfect for serving and entertaining. The huge master suite has a private bath with his/her walk-in closets, whirlpool tub, linen closet and walk-in shower. There is an additional large bedroom suite with full bath, walk in closet and a private entrance from the patio, perfect for guests. Large laundry room with walk-in pantry, large indoor storage is also reinforced safe room, home includes washer and dryer. Enjoy outdoor living and entertaining with a pergola covered patio overlooking open back yard. This beautiful, easy living patio home won't last long!