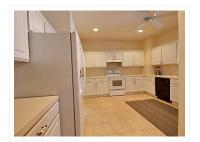

## Patio Home Lifestyle

838 N. Glenmoor, Wichita, KS 67230

- Beautiful patio home with a spacious open floor plan, located on a lovely lot with multiple access points to the gardens. There is a low maintenance tile entry, sunny open living and dining room space with stone fireplace, perfect for entertaining or quiet evenings at home! The large kitchen features all appliances and plenty of cabinets, granite breakfast bar, perfect for serving and entertaining. The huge master suite has a private bath with his/her walk-in closets, whirlpool tub, linen closet and walk-in shower. There is an additional large bedroom suite with full bath, walk in closet and a private entrance from the patio, perfect for guests. Large laundry room with walk-in pantry, large indoor storage is also reinforced safe room, home includes washer and dryer. Enjoy outdoor living and entertaining with a pergola covered patio overlooking open back yard. This beautiful, easy living patio home won't last long!