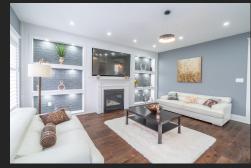

## HOUSE

This breathtaking home showcases over \$200,000 in top-notch upgrades, spread across 4 bedrooms and 4 bathrooms on a spacious corner lot. It features 9 ft ceilings, a chef's kitchen with built-in KitchenAid appliances and quartz countertops, and a luxurious master ensuite with a jacuzzi. Each bedroom includes an ensuite bath, and the home is finished with hardwood floors, 7.5" baseboards, and extensive wainscoting. Includes an office for remote work and both interior and exterior pot lights. A must-see property!