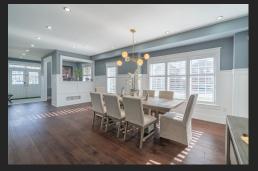

## HOUSE

This breathtaking home showcases over \$200,000 in top-notch upgrades, spread across 4 bedrooms and 4 bathrooms on a spacious corner lot. It features 9 ft ceilings, a chef's kitchen with built-in KitchenAid appliances and quartz countertops, and a luxurious master ensuite with a jacuzzi. Each bedroom includes an ensuite bath, and the home is finished with hardwood floors, 7.5" baseboards, and extensive wainscoting. Includes an office for remote work and both interior and exterior pot lights. A must-see property!