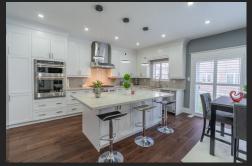

## HOUSE

This breathtaking home showcases over \$200,000 in top-notch upgrades, spread across 4 bedrooms and 4 bathrooms on a spacious corner lot. It features 9 ft ceilings, a chef's kitchen with built-in KitchenAid appliances and quartz countertops, and a luxurious master ensuite with a jacuzzi. Each bedroom includes an ensuite bath, and the home is finished with hardwood floors, 7.5" baseboards, and extensive wainscoting. Includes an office for remote work and both interior and exterior pot lights. A must-see property!