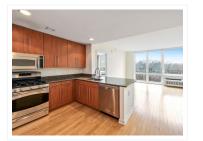

## 2 BR, 2 Bath Condo For Sale in the Trio High-rise

800 12th Street -308, Palisades Park, NJ 07650

Live at the sought-after Trio luxury buildings. This high-rise elevator building has a modern contemporary feeling built-in 2007. There are 2 BR and 2 full baths. Approx. 1125 sq. ft of living space. The kitchen layout has a wonderful open concept with granite countertops, stainless steel appliances. 1 reserved parking space with its own electric car outlet. The exposure of the apt is east with wonderful light coming in from the amazing sunrises. The apt also has a sense of privacy that is not normally found in a high-rise building due to its location. Hardwood floors can be found throughout. What makes this apt really special are the 9 ft ceilings and floor-to-ceiling windows. Washer / Dryer. Walk-in closets, The building amenities in the Trio buildings are second to none. A spacious residents lounge with bollards/ping pong, comfortable setting areas with a large outside terrace. A