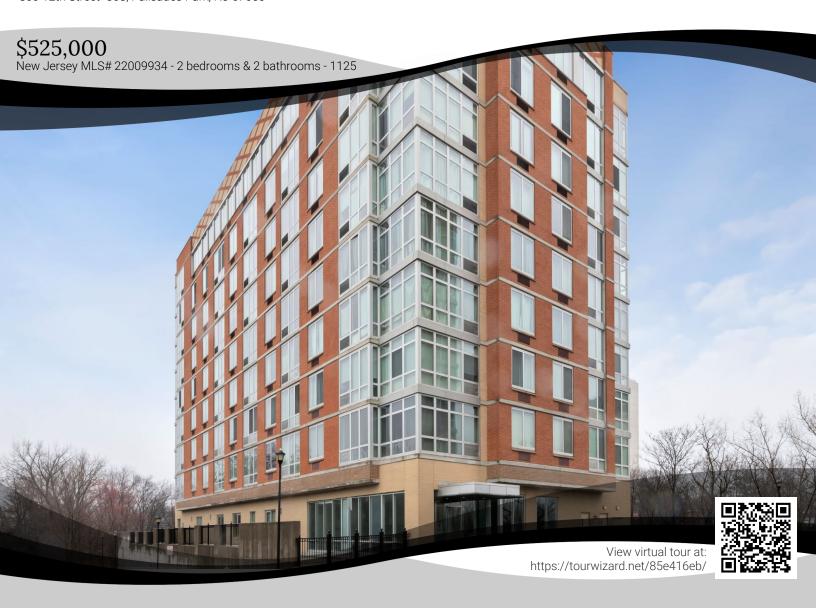

## 2 BR, 2 Bath Condo For Sale in the Trio High-rise

800 12th Street -308, Palisades Park, NJ 07650

Live at the sought-after Trio luxury buildings. This high-rise elevator building has a modern contemporary feeling built-in 2007. There are 2 BR and 2 full baths. Approx. 1125 sq. ft of living space. The kitchen layout has a wonderful open concept with granite countertops, stainless steel appliances. 1 reserved parking space with its own electric car outlet. The exposure of the apt is east with wonderful light coming in from the amazing sunrises. The apt also has a sense of privacy that is not normally found in a high-rise building due to its location. Hardwood floors can be found throughout. What makes this apt really special are the 9 ft ceilings and floor-to-ceiling windows. Washer / Dryer. Walk-in closets, The building amenities in the Trio buildings are second to none. A spacious residents lounge with bollards/ping pong, comfortable setting areas with a large outside terrace. A