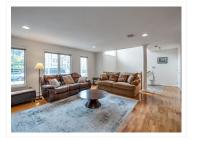

## \$979,000

New Jersey MLS# 22031487 - 3 bedrooms, 3+1 full baths & 1 partial

Large 3 BR, 3.5 Full Bath Brick Duplex Built 2003. 2-Car Garage. Close to 3000 sq.ft. Marble entry foyer with cathedral ceilings. 1ST FL: Large LR and DR with skylight for great natural light. Spacious powder room. HW floors throughout. Open concept style kitchen with great counter space, LG SS appliances. There are windows in the kitchen providing a gorgeous view of the Ramapo Mountains. Just off the kitchen is a large family room with a wonderful wooden deck that shares amazing views. The kitchen area has a huge pantry/laundry room as well. The 66-foot-deep lot hides the amazing interior space not obvious from the outside. 2nd FL: Over-sized Primary Suite with two walk-in closets, and a trey ceiling. The primary suite bathroom has a skylight with great natural light, a stand-alone shower, and a jetted tub. Two additional BRs with another full bath. Ground level studio/rec room, full bathroom, with private side door entrance with garage access. C/A, Central Vac system, rear yard