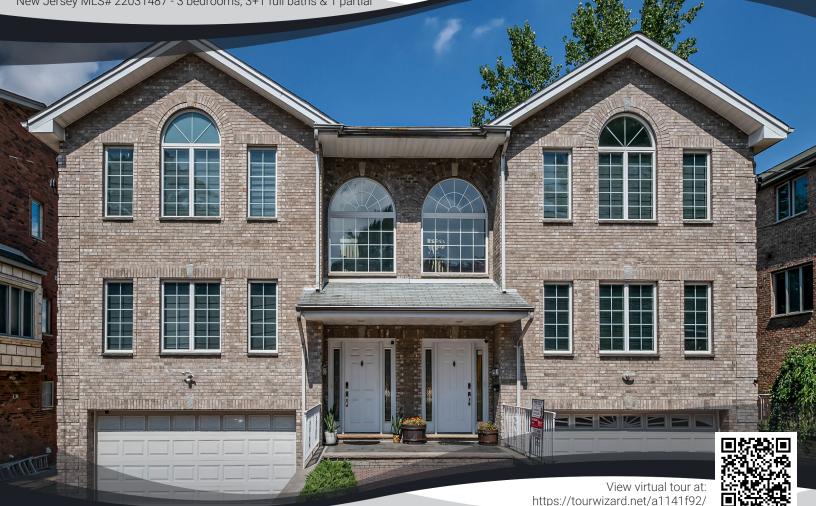

## Large Duplex For Sale in Palisades Park

427 8th Street, Palisades Park, NJ 07650

## \$979,000

New Jersey MLS# 22031487 - 3 bedrooms, 3+1 full baths & 1 partial

Large 3 BR, 3.5 Full Bath Brick Duplex Built 2003. 2-Car Garage. Close to 3000 sq.ft. Marble entry foyer with cathedral ceilings. 1ST FL: Large LR and DR with skylight for great natural light. Spacious powder room. HW floors throughout. Open concept style kitchen with great counter space, LG SS appliances. There are windows in the kitchen providing a gorgeous view of the Ramapo Mountains. Just off the kitchen is a large family room with a wonderful wooden deck that shares amazing views. The kitchen area has a huge pantry/laundry room as well. The 66-foot-deep lot hides the amazing interior space not obvious from the outside. 2nd FL: Over-sized Primary Suite with two walk-in closets, and a trey ceiling. The primary suite bathroom has a skylight with great natural light, a stand-alone shower, and a jetted tub. Two additional BRs with another full bath. Ground level studio/rec room, full bathroom, with private side door entrance with garage access. C/A, Central Vac system, rear yard