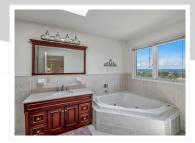

## \$979,000

New Jersey MLS# 22031487 - 3 bedrooms, 3+1 full baths & 1 partial

Large 3 BR, 3.5 Full Bath Brick Duplex Built 2003. 2-Car Garage. Close to 3000 sq.ft. Marble entry foyer with cathedral ceilings. 1ST FL: Large LR and DR with skylight for great natural light. Spacious powder room. HW floors throughout. Open concept style kitchen with great counter space, LG SS appliances. There are windows in the kitchen providing a gorgeous view of the Ramapo Mountains. Just off the kitchen is a large family room with a wonderful wooden deck that shares amazing views. The kitchen area has a huge pantry/laundry room as well. The 66-foot-deep lot hides the amazing interior space not obvious from the outside. 2nd FL: Over-sized Primary Suite with two walk-in closets, and a trey ceiling. The primary suite bathroom has a skylight with great natural light, a stand-alone shower, and a jetted tub. Two additional BRs with another full bath. Ground level studio/rec room, full bathroom, with private side door entrance with garage access. C/A, Central Vac system, rear yard