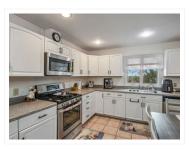

## \$979,000

New Jersey MLS# 22031487 - 3 bedrooms, 3+1 full baths & 1 partial

Large 3 BR, 3.5 Full Bath Brick Duplex Built 2003. 2-Car Garage. Close to 3000 sq.ft. Marble entry foyer with cathedral ceilings. 1ST FL: Large LR and DR with skylight for great natural light. Spacious powder room. HW floors throughout. Open concept style kitchen with great counter space, LG SS appliances. There are windows in the kitchen providing a gorgeous view of the Ramapo Mountains. Just off the kitchen is a large family room with a wonderful wooden deck that shares amazing views. The kitchen area has a huge pantry/laundry room as well. The 66-foot-deep lot hides the amazing interior space not obvious from the outside. 2nd FL: Over-sized Primary Suite with two walk-in closets, and a trey ceiling. The primary suite bathroom has a skylight with great natural light, a stand-alone shower, and a jetted tub. Two additional BRs with another full bath. Ground level studio/rec room, full bathroom, with private side door entrance with garage access. C/A, Central Vac system, rear yard