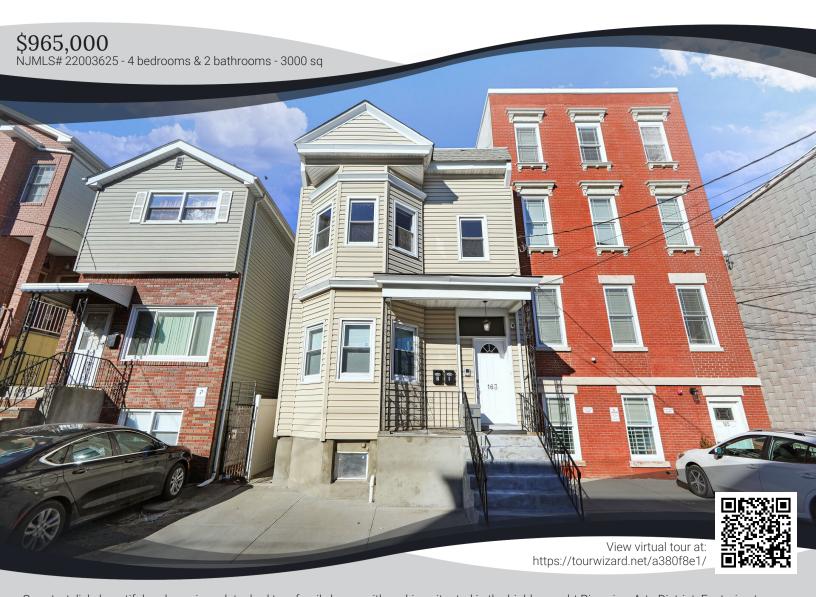

## JC Heights: 2 Family: Riverview Arts District

163 Webster Avenue, Jersey City, NJ 07307

Smart, stylish, beautiful and spacious detached two-family home with parking situated in the highly sought Riverview Arts District. Featuring two renovated units with exceptionally generous proportions. Home provides new owners with flexibility; can be used as an investment property with impressive income generation or simply a wonderful new home with a rental unit .The property has undergone a complete renovation. The first floor features two bedrooms, bathroom, high ceilings, beautiful hardwood floors throughout, eat-in kitchen, stainless steel appliances, an expansive outdoor space with sizable garden. The second floor features two bedrooms (one used as an office or nursery) bathroom, a dining area, eat-in kitchen and large terrace with sunset views. A finished basement with incredible storage and washer/dryer. Located in one of the most convenient locations in The Heights just a short distance to bus and light rail commuting options, Riverview-Fisk Park's Iconic NYC views, farmer's market,