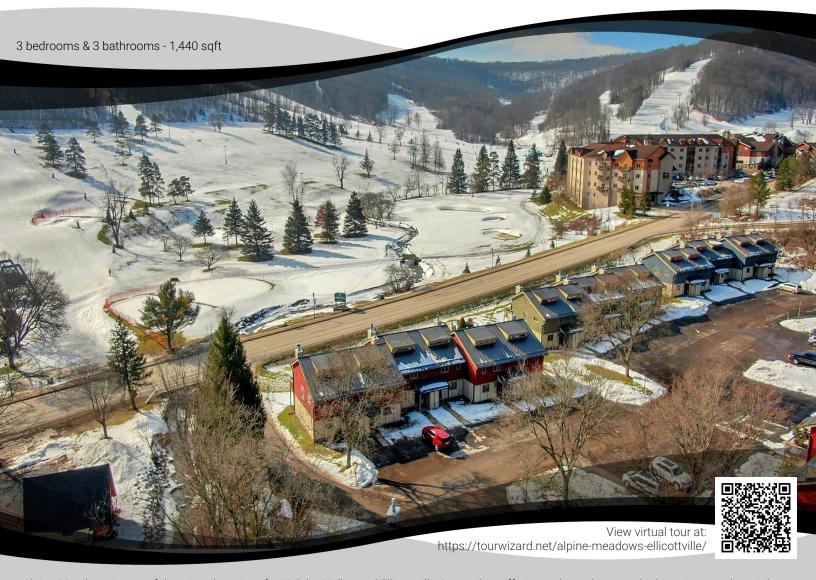

## Ski Resort Living at it's Best

68 Alpine Meadows, Ellicottville, NY 14731

Alpine Meadows is one of the prime locations for Holiday Valley and Ellicottville Ownership, offering a skiers dream with slope views and a quick walk to Sunrise Chairlift, The Holiday Valley Main Lodge & Pool Complex, Golf Shop, John Harvards, Slopeside Bar & BBQ, and The Depot. Also, an enjoyable walk to and from the Village. This clean and well maintained townhome has 3 Bedrooms and 2 1/2 Baths, wood burning fireplace, and provides slope views looking right up Sunrise Ski slope from the spacious deck. Updates include a glass sliding door onto the deck and gas hot water baseboard heat throughout. Basic cable and wireless internet is included in the HOA. This property has provided excellent usage and rental income to the current owner. Make this yours and start enjoying Ellicottville's Four Seasons of Fun.