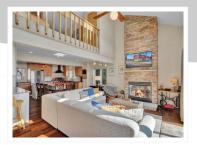

## Ski Resort Living at it's Best

68 Alpine Meadows, Ellicottville, NY 14731

Alpine Meadows is one of the prime locations for Holiday Valley and Ellicottville Ownership, offering a skiers dream with slope views and a quick walk to Sunrise Chairlift, The Holiday Valley Main Lodge & Pool Complex, Golf Shop, John Harvards, Slopeside Bar & BBQ, and The Depot. Also, an enjoyable walk to and from the Village. This clean and well maintained townhome has 3 Bedrooms and 2 1/2 Baths, wood burning fireplace, and provides slope views looking right up Sunrise Ski slope from the spacious deck. Updates include a glass sliding door onto the deck and gas hot water baseboard heat throughout. Basic cable and wireless internet is included in the HOA. This property has provided excellent usage and rental income to the current owner. Make this yours and start enjoying Ellicottville's Four Seasons of Fun.