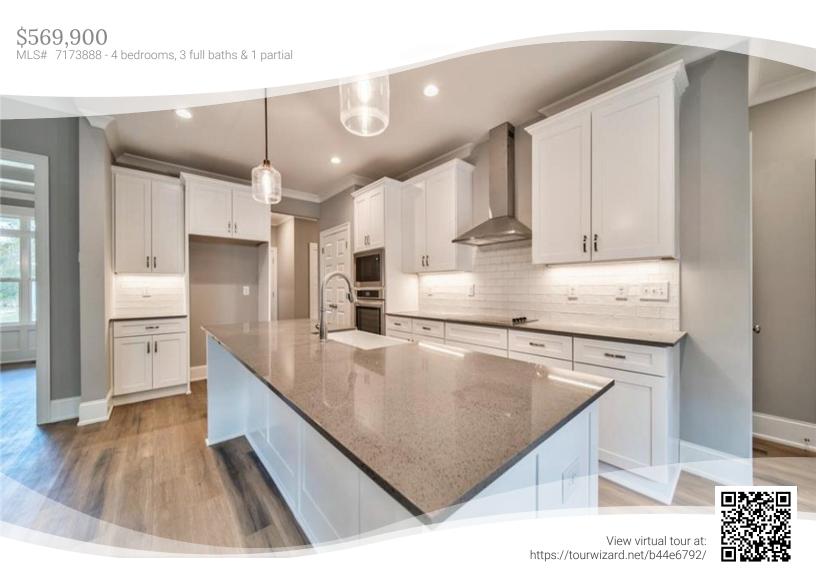

## Griffin Manor

33 Wendover Drive , Cartersville, GA 30120

The Waterbury Cottage Plan in Griffin Manor. Ranch plan with an inviting front porch and covered back deck. Full basement. Open concept. Hardwoods in foyer, dining, kitchen, living room, and pantry. Tiled baths. Master w/freestanding tub & tiled shower with bench. Photos are file photos.