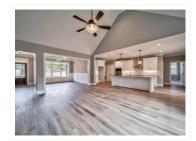

## Griffin Manor

33 Wendover Drive , Cartersville, GA 30120

The Waterbury Cottage Plan in Griffin Manor. Ranch plan with an inviting front porch and covered back deck. Full basement. Open concept. Hardwoods in foyer, dining, kitchen, living room, and pantry. Tiled baths. Master w/freestanding tub & tiled shower with bench. Photos are file photos.