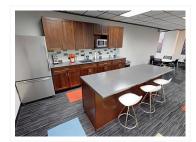

BETA offers dedicated workstations and private offices, state-of-the art Conference Facilities, beautiful, functionally equipped Break Room with Café seating and secure storage.

Also included within the Beta Suites, is full use of office Central, which contains office equipment, work area, all paper and ink products. BETA residents will enjoy this Business facility perfect for individuals, entrepreneurs and travelers.