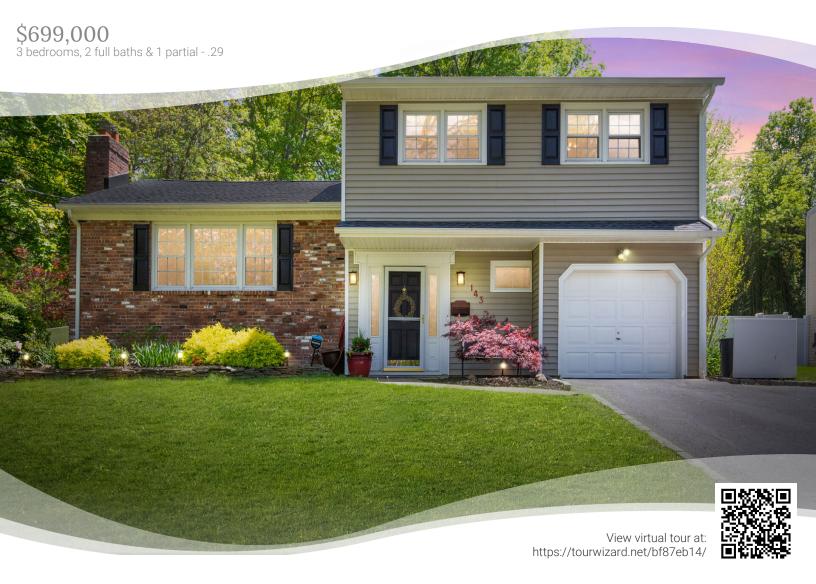

## Fabulous Split Level Home in New Providence!

143 Crane Circle, New Providence, NJ 07974

Updated, light filled, and well maintained 3 bedroom 2.1 bath split level on quiet street, this is the home you've been waiting for. Enter the ground level to to a spacious foyer & large family room with access to the patio. On the main level there is the living room that showcases a lovely fireplace, a spacious dining room, and eat in kitchen that has access to the large 2 tiered deck. Upstairs the primary bedroom boasts an en-suite bath & 2 closets. 2 additional bedrooms and the 2nd full bath complete this level. The basement has two finished areas, use them as you like. Wood floors, ample closet space, & storage throughout. Large landscaped & fenced back yard completes this lovely home. Bathrooms are updated & the home has been freshly painted. New Roof 2017, Hot Water Heater 2018, HVAC 2010, Fence 2016, Generator hookup 2020. Close to school & less than a mile to NYC Train & downtown.