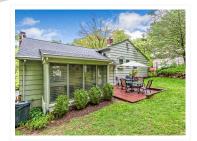

## Impeccable Custom Residence

98 Timber Drive, Berkeley Heights, NJ 07922

Nestled on a scenic and serene .28 acre lot in the desirable Timber Slope neighborhood, this immaculate custom residence has been tastefully updated and boasts a flexible floorplan suitable for both entertaining and everyday living. Some of its notable features include: hardwood floors in most rooms, Living Room with gas fireplace, remodeled Eat-in Kitchen and a relaxing 3-Season Porch that overlooks a private backyard. Abundant storage is available in the extra large, easily accessed attic and oversized 2-car Garage. Updates include a new Timberline roof (2019), new central air conditioner (2018) and a stand-by generator power switch. This home is close to highly rated elementary school, downtown and major highways.