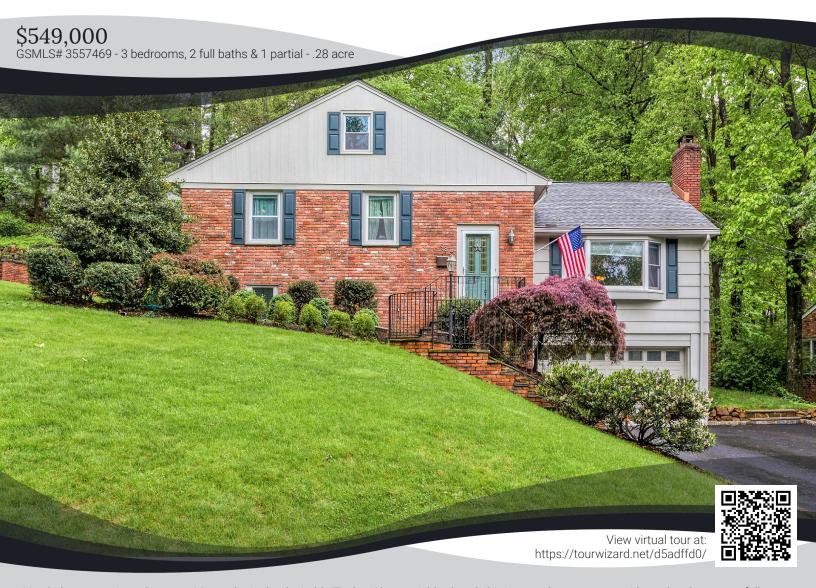

## Impeccable Custom Residence

98 Timber Drive, Berkeley Heights, NJ 07922

Nestled on a scenic and serene .28 acre lot in the desirable Timber Slope neighborhood, this immaculate custom residence has been tastefully updated and boasts a flexible floorplan suitable for both entertaining and everyday living. Some of its notable features include: hardwood floors in most rooms, Living Room with gas fireplace, remodeled Eat-in Kitchen and a relaxing 3-Season Porch that overlooks a private backyard. Abundant storage is available in the extra large, easily accessed attic and oversized 2-car Garage. Updates include a new Timberline roof (2019), new central air conditioner (2018) and a stand-by generator power switch. This home is close to highly rated elementary school, downtown and major highways.