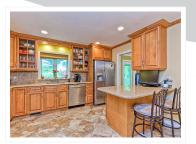

## Impeccable Custom Residence

98 Timber Drive, Berkeley Heights, NJ 07922

Nestled on a scenic and serene .28 acre lot in the desirable Timber Slope neighborhood, this immaculate custom residence has been tastefully updated and boasts a flexible floorplan suitable for both entertaining and everyday living. Some of its notable features include: hardwood floors in most rooms, Living Room with gas fireplace, remodeled Eat-in Kitchen and a relaxing 3-Season Porch that overlooks a private backyard. Abundant storage is available in the extra large, easily accessed attic and oversized 2-car Garage. Updates include a new Timberline roof (2019), new central air conditioner (2018) and a stand-by generator power switch. This home is close to highly rated elementary school, downtown and major highways.