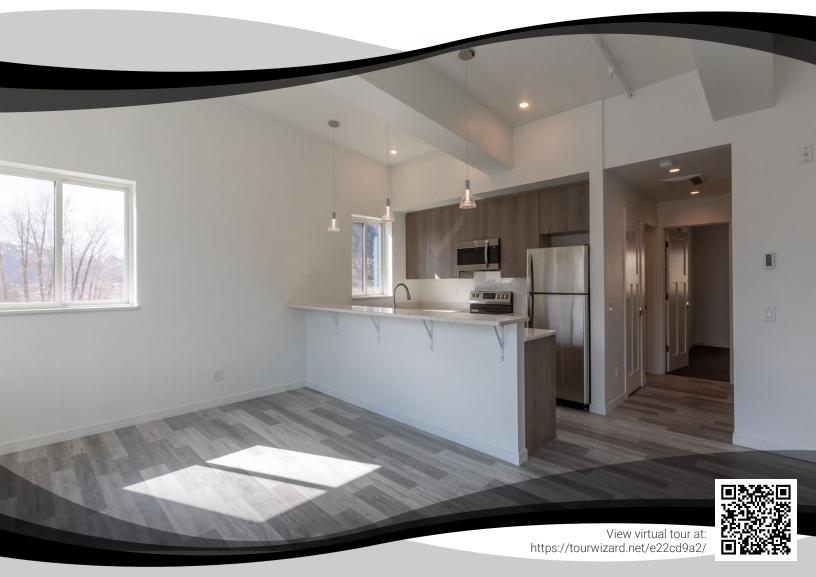

## Westview Condominiums

1255 Wyoming 22 Unit 103, Jackson, WY 83001

Live in the heart of Jackson Hole. These 2 bedroom, 2 bathroom units with a 2 car tandem heated garage and deck are located in the center of it all, with excellent proximity to downtown Jackson and just a short drive to Wilson and Teton Village. Featuring an open plan design, complete with luxury vinyl plank floors, quartz countertops, and stainless appliances, these units are truly a unique and special offering. Take in the elevated views from your deck or drive the short distance to Grand Teton National Park for a hike or bike ride. Whether you are new to Jackson or a long-time resident, there is no place quite like Westview. These units are subject to a workforce restriction and have an appreciation cap of 3%.